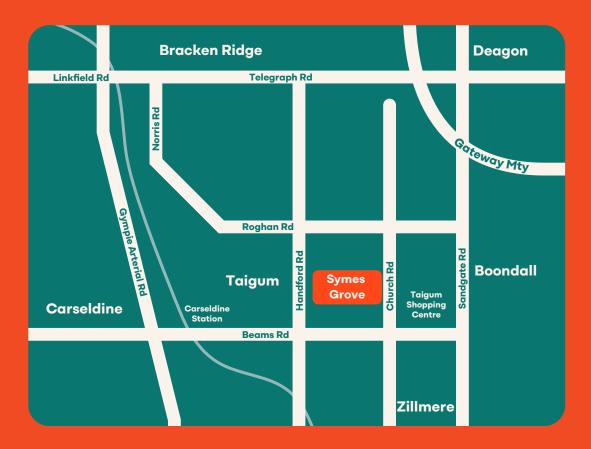

### **About Symes Grove and our offering**

Home to 105 residents, Symes Grove is a state of the art home spanning two levels located in the heart of leafy Taigum. Featuring beautiful outdoor and indoor spaces, including a cafe and nature lookout, Symes Grove is conveniently located close to public transport and shops.

# Symes Grove Residential Aged Care Home

314 Church Road, Taigum QLD 4018

For more information about our services, pricing, or to book a tour of Symes Groves, call us today on **1300 610 610** or visit **anglicaresq.org.au** 