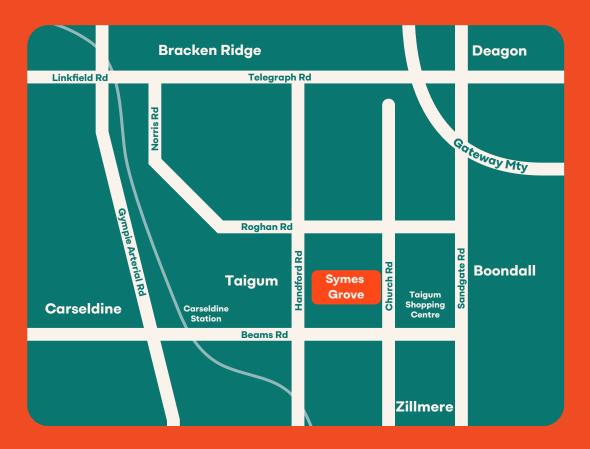

## **About Symes Grove and our offering**

Home to 105 residents, Symes Grove is a state of the art home spanning two levels located in the heart of leafy Taigum. Featuring beautiful outdoor and indoor spaces, including a cafe and nature lookout, Symes Grove is conveniently located close to public transport and shops.

# Symes Grove Residential Aged Care Home

314 Church Road, Taigum QLD 4018

For more information about our services, pricing, or to book a tour of Symes Groves, call us today on **1300 610 610** or visit **anglicaresq.org.au** 